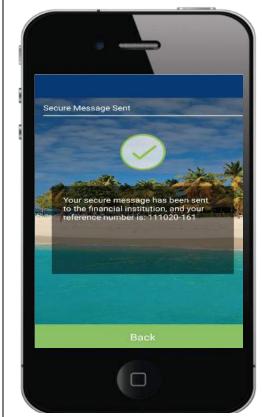

Services - Secure Messaging

| Instructions - Services - Secure Message |                                                                                         |
|------------------------------------------|-----------------------------------------------------------------------------------------|
| No.                                      | Task Details                                                                            |
|                                          |                                                                                         |
| Notes                                    |                                                                                         |
|                                          | The completion of your secure message would result in the screen displayed on the left. |