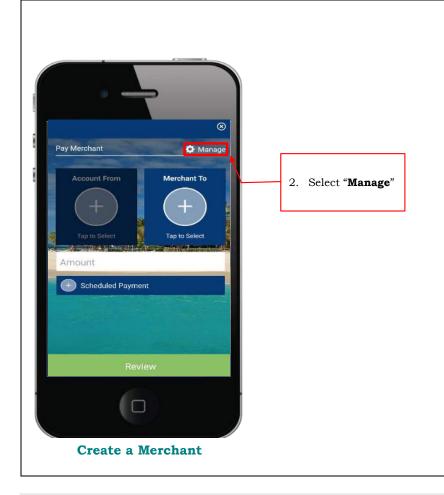

|     | Instructions – Pay Merchant                  |
|-----|----------------------------------------------|
| No. | Task Details                                 |
| 1   | Select "Pay Merchant" to make a payment to a |
|     | merchant.                                    |
|     | Notes                                        |
|     | In "Payments" you are able to do the         |
|     | following:                                   |
|     | Pay Merchant                                 |
|     | Create a merchant                            |
|     | Update a Merchant                            |
|     | Delete a Merchant                            |
|     | Pay a Peer                                   |
|     | Create a Peer                                |
|     | Update a Peer                                |
|     | Delete a Peer                                |
|     | View Payment History                         |
|     |                                              |

Select "Merchant To"

## No. Task Details 2 Select "Merchant To"

You can only pay Merchants which have already been set up to receive payments.

Notes

NB - The "Manage" icon pictured in the top right-hand corner would display the listing of pre-defined merchants (see page 19 for "Create a Merchant")