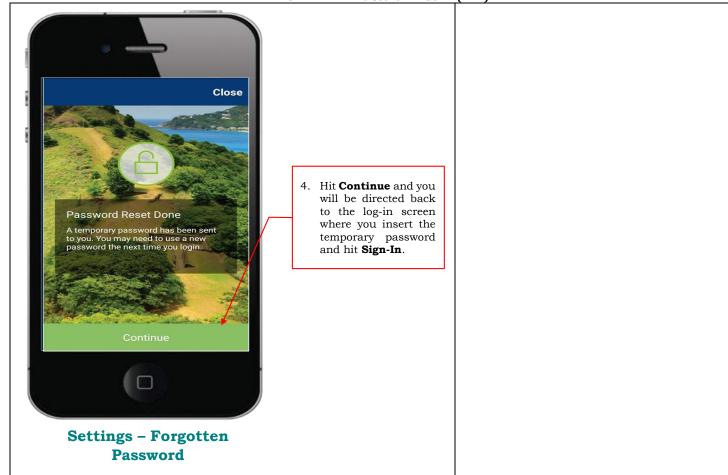

Settings

1. Select **Forgot password?**This allows you to reset your password and insert a new password. (Self-Reset)

- 2. Must answer at least one of your 3 security questions correctly.
  - 3. Hit **Submit** and the screen to the right will be displayed.