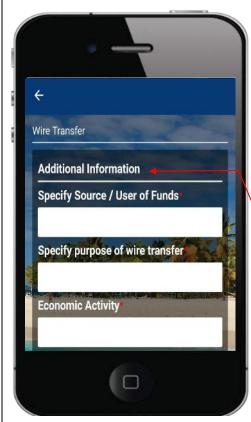

**Orders - Wire transfers** 

- 6. These three fields are used to capture additional information for one-off transactions:
- Specify Source / User of Funds – type in the source or user of funds
- Specify purpose of wire transfer – type reason for wire
- **Economic Activity** how the funds will be used