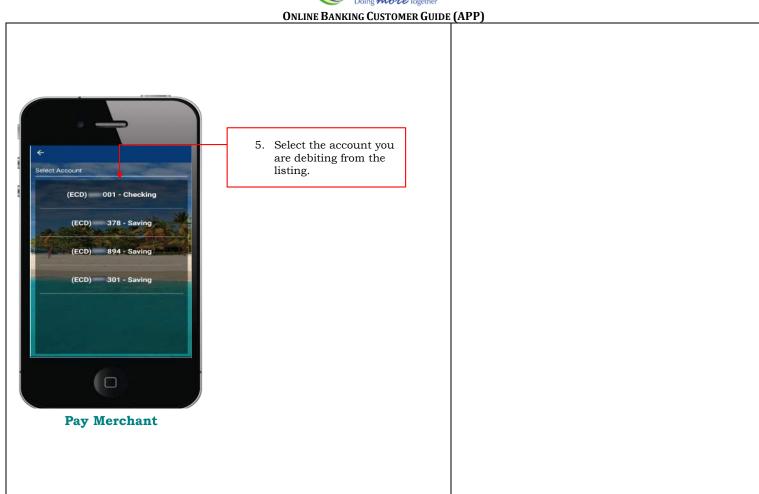

|     | Instructions – Pay Merchant                  |
|-----|----------------------------------------------|
| No. | Task Details                                 |
| 1   | Select "Pay Merchant" to make a payment to a |
|     | merchant.                                    |
|     | Notes                                        |
|     | In "Payments" you are able to do the         |
|     | following:                                   |
|     | Pay Merchant                                 |
|     | Create a merchant                            |
|     | Update a Merchant                            |
|     | Delete a Merchant                            |
|     | Pay a Peer                                   |
|     | Create a Peer                                |
|     | Update a Peer                                |
|     | Delete a Peer                                |
|     | View Payment History                         |
|     |                                              |