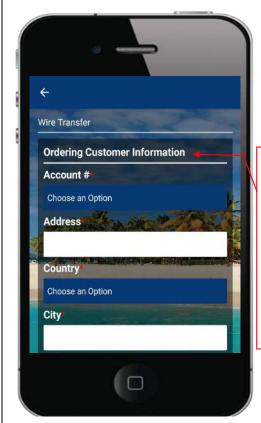

Type
Status
Created (date & time)
Completed (date & time)

**Orders or Services** 

- Ordering Customer
   Information represents
   ordering customer's details
- **Account** # account you wish to debit
- **Country** select your country from list
- Address type your address
- **City** type your city/village/town

|     | Instructions - Orders - Wire Transfer                                                                                                                                                                                                                                                                                                                                                       |
|-----|---------------------------------------------------------------------------------------------------------------------------------------------------------------------------------------------------------------------------------------------------------------------------------------------------------------------------------------------------------------------------------------------|
| No. | Task Details                                                                                                                                                                                                                                                                                                                                                                                |
| 1.  | In the main <b>"Menu"</b> click on                                                                                                                                                                                                                                                                                                                                                          |
|     | "Orders/Services", the click "Wire Transfer"                                                                                                                                                                                                                                                                                                                                                |
|     | and the screen on the left would be displayed                                                                                                                                                                                                                                                                                                                                               |
|     | Notes                                                                                                                                                                                                                                                                                                                                                                                       |
|     | In here you can create a wire! To Create a Wire, it is important to first have all the necessary information before you create a Wire and then correctly insert this information. The Wire request has 5 sections as follows:  1. Ordering Customer Information 2. Payment Information 3. Beneficiary Bank Information 4. Beneficiary Customer Information 5. Intermediary Bank Information |