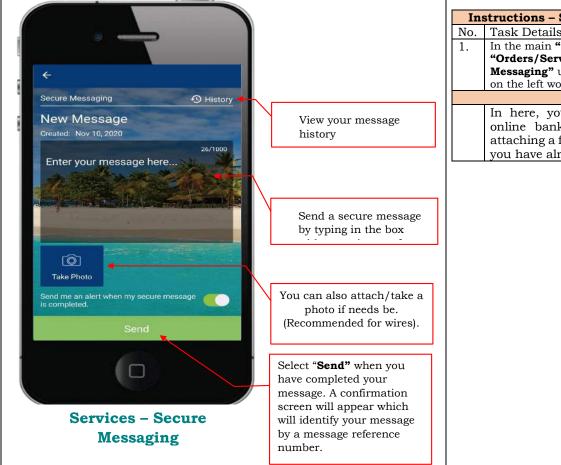

| APPJ |                                              |
|------|----------------------------------------------|
|      |                                              |
| In   | structions - Services - Secure Messaging     |
| No.  | Task Details                                 |
| 1.   | In the main <b>"Menu"</b> click on           |
|      | "Orders/Services", the click "Secure         |
|      | Messaging" under "Services" and the screen   |
|      | on the left would be displayed               |
|      | Notes                                        |
|      | In here, you can contact us using your       |
|      | online banking by typing a message or        |
|      | attaching a file and track any messages that |
|      | you have already sent                        |
|      |                                              |
|      |                                              |
|      |                                              |
|      |                                              |
|      |                                              |
|      |                                              |
|      |                                              |
|      |                                              |
|      |                                              |
|      |                                              |
|      |                                              |
|      |                                              |
|      |                                              |
|      |                                              |
|      |                                              |
|      |                                              |
|      |                                              |
|      |                                              |

Services - Secure Messaging

| Instructions - Services - Secure Message |                                                                                         |
|------------------------------------------|-----------------------------------------------------------------------------------------|
| No.                                      | Task Details                                                                            |
|                                          |                                                                                         |
| Notes                                    |                                                                                         |
|                                          | The completion of your secure message would result in the screen displayed on the left. |