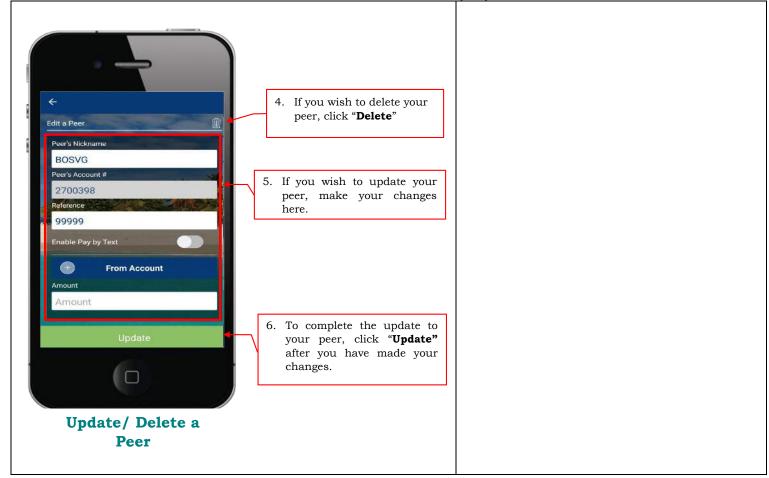

|       | Instructions - Update/ Delete a Peer       |
|-------|--------------------------------------------|
| No.   | Task Details                               |
| 1.    | Under "Payment" click "Pay a Peer", in the |
|       | top-right hand corner click "Manage"       |
| Notes |                                            |
|       |                                            |

|     | Task Details                                 |
|-----|----------------------------------------------|
| 1 I |                                              |
| 1.  | Jnder "Payment" click "Pay a Peer", the      |
| s   | screen on the left would be displayed. Then  |
| c   | elick <b>"Peer"</b>                          |
|     | Notes                                        |
| C   | Once you have created your peer you can      |
| n   | now Pay a Peer.                              |
|     | •                                            |
| P   | Pay a Peer is similar to pay a merchant. But |
| e   | ensure you have created your peer first!     |