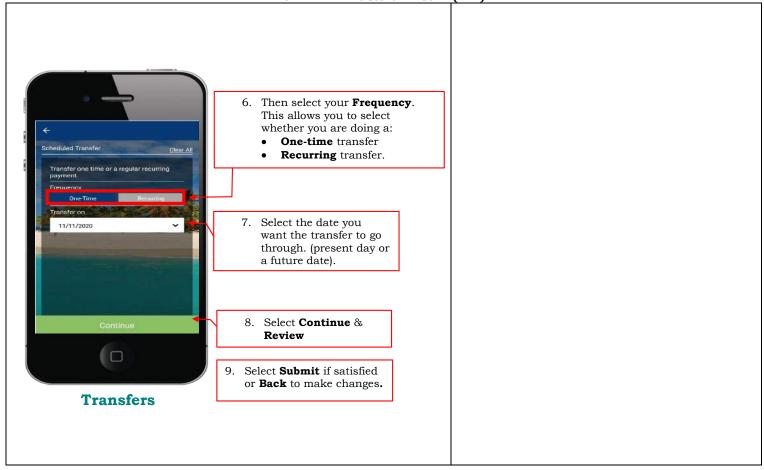

|     | Instructions – Transfers                                                   |
|-----|----------------------------------------------------------------------------|
| No. | Task Details                                                               |
| 1   | To make a transfer from one of your accounts to another, select "Transfer" |
|     | Notes                                                                      |
|     | Notes                                                                      |
| L   |                                                                            |