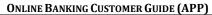

2. Here you may select the merchant that you are making the payment to.

**Pay Merchant** 

|     | Instructions - Pay Merchant (cont'd)                                                                                                                |
|-----|-----------------------------------------------------------------------------------------------------------------------------------------------------|
| No. | Task Details                                                                                                                                        |
|     |                                                                                                                                                     |
|     | Notes                                                                                                                                               |
|     | Ensure to review the transaction details and if satisfied click " <b>Submit</b> " or " <b>Back</b> " if you are not satisfied, to make any changes. |