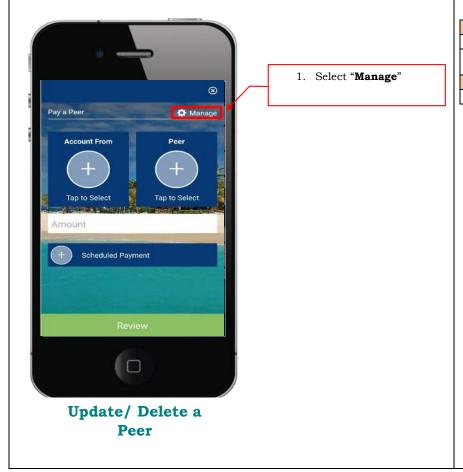

|       | Instructions - Update/ Delete a Peer       |
|-------|--------------------------------------------|
| No.   | Task Details                               |
| 1.    | Under "Payment" click "Pay a Peer", in the |
|       | top-right hand corner click "Manage"       |
| Notes |                                            |
|       |                                            |