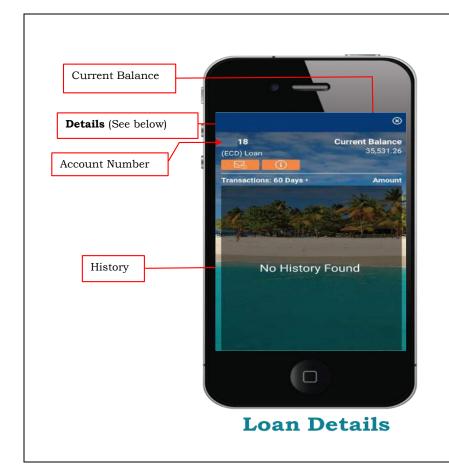

#### Notes

Here you would be able to **Email** the **History** of any account

**NB** – Only the first 50 transactions will be displayed for any number of days you select.

| No. | Task Details                                |
|-----|---------------------------------------------|
| 1   | Selecting "Loan" account will display the   |
|     | screen on the left                          |
| 2   | Clicking "Details" will display the account |
|     | details                                     |
|     | Notes                                       |
|     | Running balances for Loan accounts will     |
|     | not be displayed.                           |