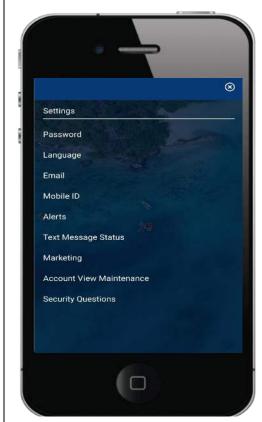

Phone will automatically dial BOSVG number.

Email will open a blank email page

**NB** - You may also contact via **"Secure Messaging"** - see page 50

| No. | Instructions - Settings Task Details               |
|-----|----------------------------------------------------|
|     | 7 51577 - 5 551175                                 |
| 1.  | In the main "Menu" click on "Settings", this       |
|     | would result in the screen on the left             |
|     | Notes                                              |
|     | This is where you can change all of the following: |
|     | Tonowing.                                          |
|     |                                                    |
|     | Password                                           |
|     | Language                                           |
|     | • Email                                            |
|     | Mobile ID                                          |
|     | Alerts                                             |
|     | Marketing                                          |
|     | Security Questions                                 |
|     | Security Questions                                 |
|     |                                                    |
|     | Feel free to explore what you can do!              |
|     | rectified to explore what you can do:              |