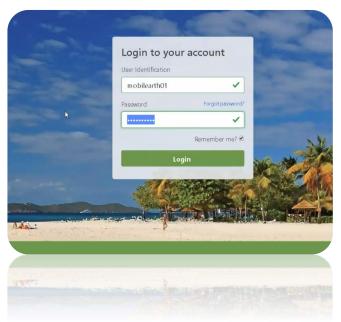

Settings

1. Select **Forgot password?**This allows you to reset your password and insert a new password. (Self-Reset)

- 2. Must answer at least one of your 3 security questions correctly.
  - 3. Hit **Submit** and the screen to the right will be displayed.

**Password** 