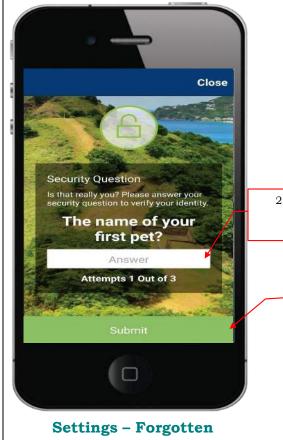

Settings

1. Select **Forgot password?**This allows you to reset your password and insert a new password. (Self-Reset)

- 2. Must answer at least one of your 3 security questions correctly.
  - 3. Hit **Submit** and the screen to the right will be displayed.