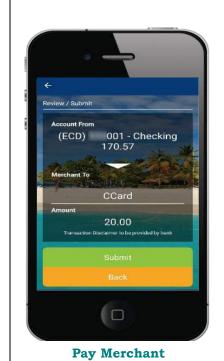

2. Here you may select the merchant that you are making the payment to.

**Pay Merchant** 

|     | Instructions - Pay Merchant (cont'd)                                                                                                                |
|-----|-----------------------------------------------------------------------------------------------------------------------------------------------------|
| No. | Task Details                                                                                                                                        |
|     |                                                                                                                                                     |
|     | Notes                                                                                                                                               |
|     | Ensure to review the transaction details and if satisfied click " <b>Submit</b> " or " <b>Back</b> " if you are not satisfied, to make any changes. |