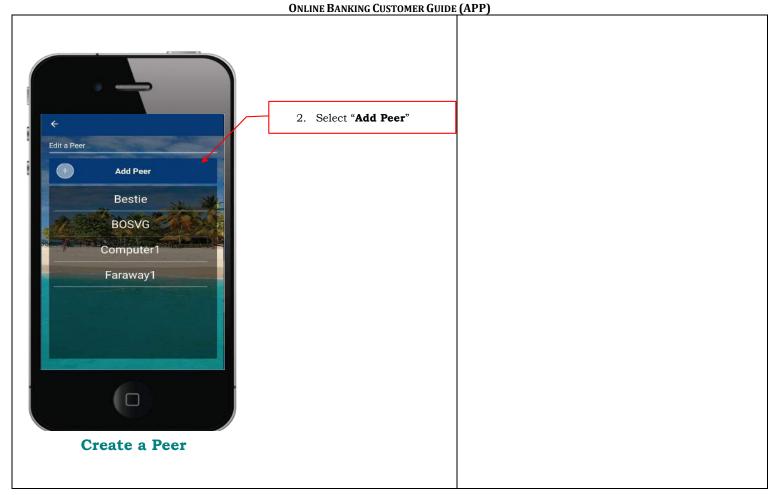

|     | Task Details                                 |
|-----|----------------------------------------------|
| 1 I |                                              |
| 1.  | Jnder "Payment" click "Pay a Peer", the      |
| s   | screen on the left would be displayed. Then  |
| c   | elick <b>"Peer"</b>                          |
|     | Notes                                        |
| C   | Once you have created your peer you can      |
| n   | now Pay a Peer.                              |
|     | •                                            |
| P   | Pay a Peer is similar to pay a merchant. But |
| e   | ensure you have created your peer first!     |