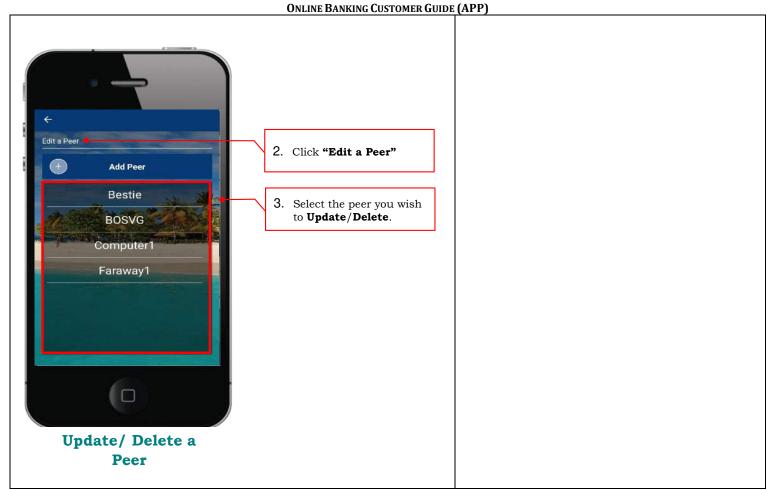

|       | Instructions - Update/ Delete a Peer       |
|-------|--------------------------------------------|
| No.   | Task Details                               |
| 1.    | Under "Payment" click "Pay a Peer", in the |
|       | top-right hand corner click "Manage"       |
| Notes |                                            |
|       |                                            |