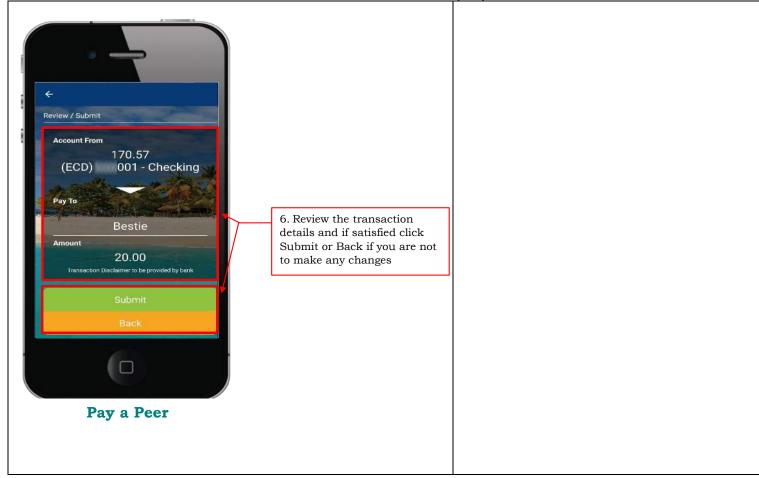

1. Click on "Payment History"

| Instructions – Payment History |                                           |  |
|--------------------------------|-------------------------------------------|--|
| No.                            | Task Details                              |  |
| 1.                             | From the main "Menu" click on "Payments", |  |
|                                | then click on "Payment History"           |  |
|                                | Notes                                     |  |
|                                | Payment History displays all payment      |  |
|                                | details made to Merchants and Peers from  |  |
|                                | all your accounts                         |  |