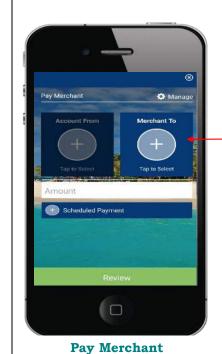

Select "Merchant To"

## No. Task Details 2 Select "Merchant To"

You can only pay Merchants which have already been set up to receive payments.

Notes

NB - The "Manage" icon pictured in the top right-hand corner would display the listing of pre-defined merchants (see page 19 for "Create a Merchant")