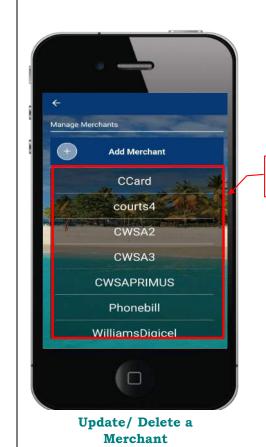

**Commented [CQ1]:** Not seeing the ""Customer Name on Invoice " bar

2. Select the merchant you wish to update or delete.

| In  | structions – Update/ Delete a Merchant                                                                  |
|-----|---------------------------------------------------------------------------------------------------------|
| No. | Task Details                                                                                            |
| 1.  | Under <b>"Pay Merchant"</b> click on the <b>"Manage"</b> icon on the top right-hand corner, which would |
|     | give the image displayed on the left                                                                    |
|     | Notes                                                                                                   |
|     |                                                                                                         |