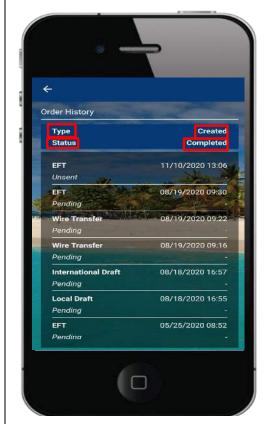

# In Services you can:

- Report a card lost or stolen
- Create Scheduled Transactions
- Send Secure Message
- Place stop payment on a cheque

Instructions - Orders

No. Task Details

Notes

Order History
Will display the following information:

Type
Status
Created (date & time)
Completed (date & time)

**Orders or Services** 

- Ordering Customer
   Information represents
   ordering customer's details
- **Account** # account you wish to debit
- **Country** select your country from list
- Address type your address
- **City** type your city/village/town