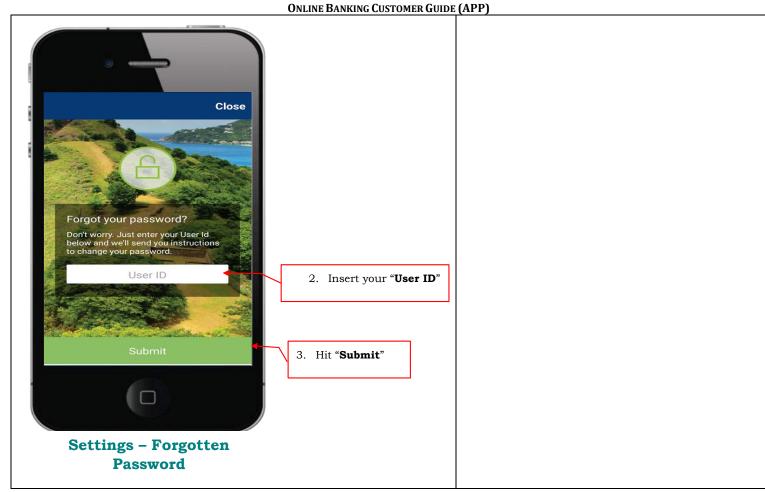

Settings

1. Select **Forgot password?**This allows you to reset your password and insert a new password. (Self-Reset)

- 2. Must answer at least one of your 3 security questions correctly.
  - 3. Hit **Submit** and the screen to the right will be displayed.