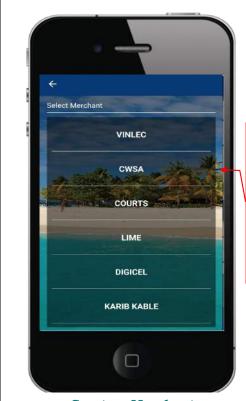

- 4. Select from a predefined list of merchants. The following are all the available merchants:
  - VINLEC
  - CWSA
  - Courts
  - LIME
  - Digicel
  - Karib Kable

Create a Merchant

Merchant Account Details 5. Insert your: Merchant Name a. Merchant CWSA Nickname Nickname b. Billing Account Nickname Number Billing Account Number c. Customer Name on the Invoice. Additional Information Customer Name 6. Click "Review" Use this field if the name on the invoice does not match the Customer name shown above. **Create a Merchant** 