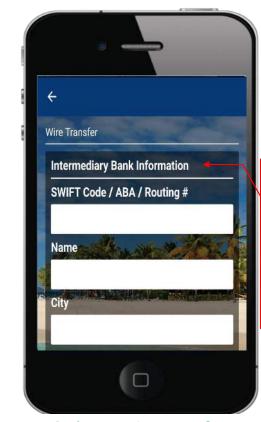

|     | Instructions - Orders - Wire Transfer                                                                                                                                                                                                                                                                                                                                                       |
|-----|---------------------------------------------------------------------------------------------------------------------------------------------------------------------------------------------------------------------------------------------------------------------------------------------------------------------------------------------------------------------------------------------|
| No. | Task Details                                                                                                                                                                                                                                                                                                                                                                                |
| 1.  | In the main <b>"Menu"</b> click on                                                                                                                                                                                                                                                                                                                                                          |
|     | "Orders/Services", the click "Wire Transfer"                                                                                                                                                                                                                                                                                                                                                |
|     | and the screen on the left would be displayed                                                                                                                                                                                                                                                                                                                                               |
|     | Notes                                                                                                                                                                                                                                                                                                                                                                                       |
|     | In here you can create a wire! To Create a Wire, it is important to first have all the necessary information before you create a Wire and then correctly insert this information. The Wire request has 5 sections as follows:  1. Ordering Customer Information 2. Payment Information 3. Beneficiary Bank Information 4. Beneficiary Customer Information 5. Intermediary Bank Information |

**Orders - Wire transfers** 

- 5. Intermediary Bank Information (if required) – represents inter-bank's details
- Swift Code / ABA /
  Routing# type
  intermediary bank's code
  or routing number.
- **Name** type intermediary bank's name
- **City** type intermediary bank's city