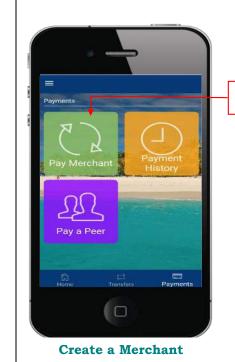

|     | Instructions – Pay Merchant                  |
|-----|----------------------------------------------|
| No. | Task Details                                 |
| 1   | Select "Pay Merchant" to make a payment to a |
|     | merchant.                                    |
|     | Notes                                        |
|     | In "Payments" you are able to do the         |
|     | following:                                   |
|     | Pay Merchant                                 |
|     | Create a merchant                            |
|     | Update a Merchant                            |
|     | Delete a Merchant                            |
|     | Pay a Peer                                   |
|     | Create a Peer                                |
|     | Update a Peer                                |
|     | Delete a Peer                                |
|     | View Payment History                         |
|     |                                              |

1. Select "Pay Merchant"

|     | Instructions - Create a Merchant                                    |
|-----|---------------------------------------------------------------------|
| No. | Task Details                                                        |
| 1   | Select "Pay Merchant" from the "Payments" option on the main "Menu" |
|     | Notes                                                               |
|     |                                                                     |