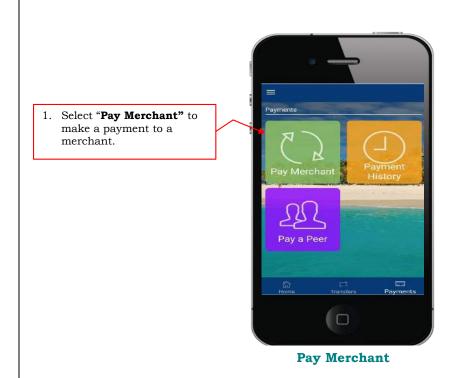

|     | Instructions – Pay Merchant                  |
|-----|----------------------------------------------|
| No. | Task Details                                 |
| 1   | Select "Pay Merchant" to make a payment to a |
|     | merchant.                                    |
|     | Notes                                        |
|     | In "Payments" you are able to do the         |
|     | following:                                   |
|     | Pay Merchant                                 |
|     | Create a merchant                            |
|     | Update a Merchant                            |
|     | Delete a Merchant                            |
|     | Pay a Peer                                   |
|     | Create a Peer                                |
|     | Update a Peer                                |
|     | Delete a Peer                                |
|     | View Payment History                         |
|     |                                              |