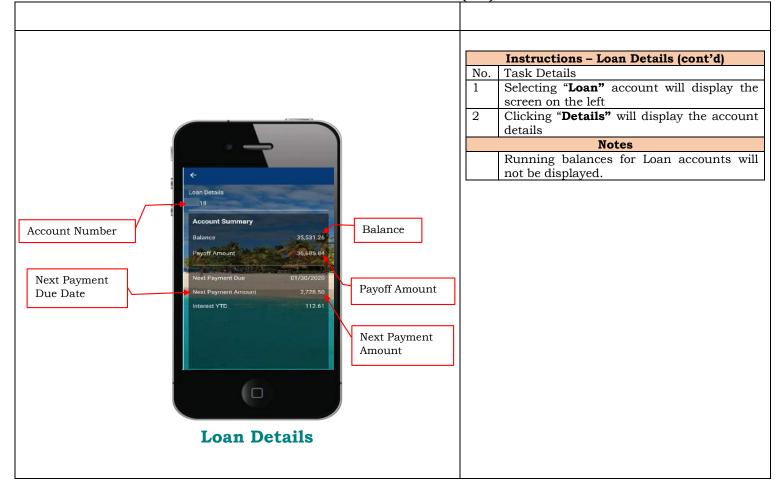

#### Notes

Here you would be able to **Email** the **History** of any account

**NB** – Only the first 50 transactions will be displayed for any number of days you select.

| No. | Task Details                                |
|-----|---------------------------------------------|
| 1   | Selecting "Loan" account will display the   |
|     | screen on the left                          |
| 2   | Clicking "Details" will display the account |
|     | details                                     |
|     | Notes                                       |
|     | Running balances for Loan accounts will     |
|     | not be displayed.                           |