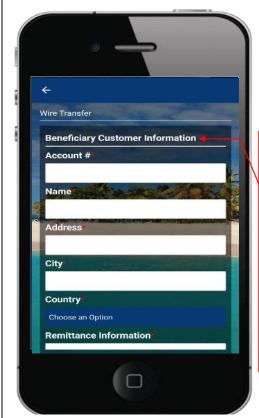

|     | Instructions - Orders - Wire Transfer                                                                                                                                                                                                                                                                                                                                                       |
|-----|---------------------------------------------------------------------------------------------------------------------------------------------------------------------------------------------------------------------------------------------------------------------------------------------------------------------------------------------------------------------------------------------|
| No. | Task Details                                                                                                                                                                                                                                                                                                                                                                                |
| 1.  | In the main <b>"Menu"</b> click on                                                                                                                                                                                                                                                                                                                                                          |
|     | "Orders/Services", the click "Wire Transfer"                                                                                                                                                                                                                                                                                                                                                |
|     | and the screen on the left would be displayed                                                                                                                                                                                                                                                                                                                                               |
|     | Notes                                                                                                                                                                                                                                                                                                                                                                                       |
|     | In here you can create a wire! To Create a Wire, it is important to first have all the necessary information before you create a Wire and then correctly insert this information. The Wire request has 5 sections as follows:  1. Ordering Customer Information 2. Payment Information 3. Beneficiary Bank Information 4. Beneficiary Customer Information 5. Intermediary Bank Information |

**Orders - Wire transfers** 

- 4. Beneficiary Customer Information – represents receiving customer details
- **Account** # the receiver's account # or IBAN #
- **Name** customer's name
- Address customer's address
- **City** customer's city/village/town
- **Country** customer's country
- Remittance Information reason or information for wire (maximum of 35 characters)