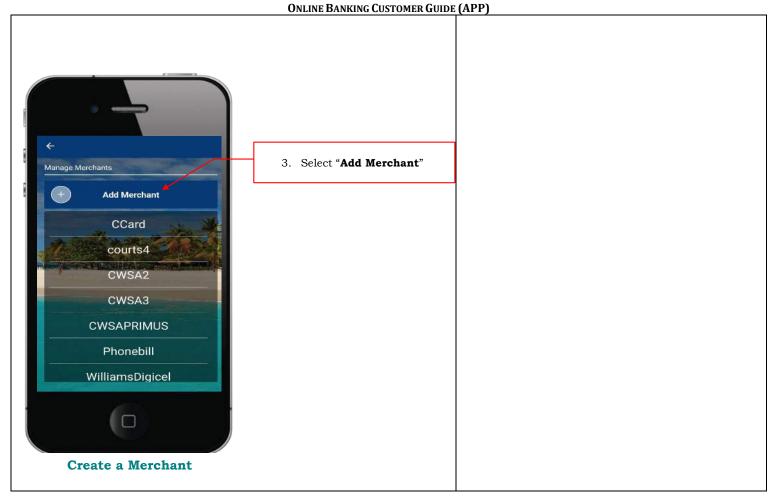

1. Select "Pay Merchant"

|     | Instructions - Create a Merchant                                    |
|-----|---------------------------------------------------------------------|
| No. | Task Details                                                        |
| 1   | Select "Pay Merchant" from the "Payments" option on the main "Menu" |
|     | Notes                                                               |
|     |                                                                     |

| Ir    | astructions – Create a Merchant (cont'd)                |
|-------|---------------------------------------------------------|
| No.   | Task Details                                            |
|       |                                                         |
| Notes |                                                         |
|       | This is where you go to Update/Delete as well (page 25) |