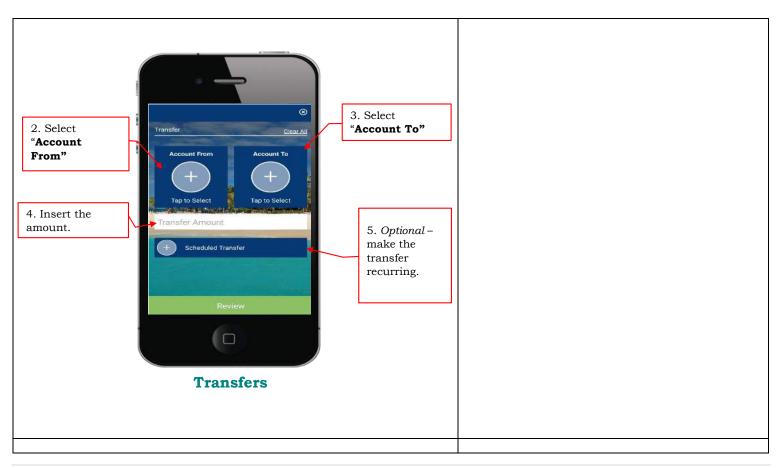

|     | Instructions – Transfers                                                   |
|-----|----------------------------------------------------------------------------|
| No. | Task Details                                                               |
| 1   | To make a transfer from one of your accounts to another, select "Transfer" |
|     | Notes                                                                      |
|     | Notes                                                                      |
| L   |                                                                            |