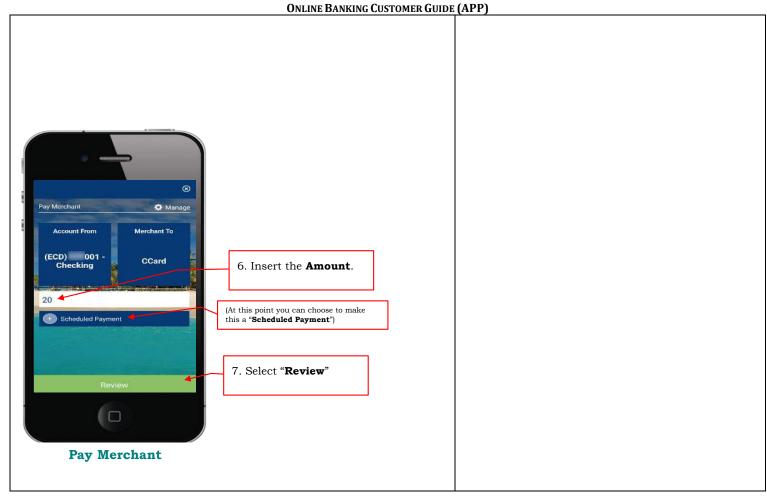

Select "Merchant To"

## No. Task Details 2 Select "Merchant To"

You can only pay Merchants which have already been set up to receive payments.

Notes

NB - The "Manage" icon pictured in the top right-hand corner would display the listing of pre-defined merchants (see page 19 for "Create a Merchant")

2. Here you may select the merchant that you are making the payment to.

**Pay Merchant** 

|     | Instructions - Pay Merchant (cont'd)                                                                                                                |
|-----|-----------------------------------------------------------------------------------------------------------------------------------------------------|
| No. | Task Details                                                                                                                                        |
|     |                                                                                                                                                     |
|     | Notes                                                                                                                                               |
|     | Ensure to review the transaction details and if satisfied click " <b>Submit</b> " or " <b>Back</b> " if you are not satisfied, to make any changes. |