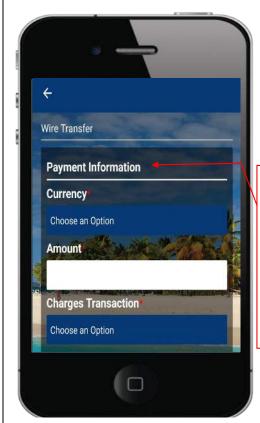

|     | Instructions - Orders - Wire Transfer                                                                                                                                                                                                                                                                                                                                                       |
|-----|---------------------------------------------------------------------------------------------------------------------------------------------------------------------------------------------------------------------------------------------------------------------------------------------------------------------------------------------------------------------------------------------|
| No. | Task Details                                                                                                                                                                                                                                                                                                                                                                                |
| 1.  | In the main <b>"Menu"</b> click on                                                                                                                                                                                                                                                                                                                                                          |
|     | "Orders/Services", the click "Wire Transfer"                                                                                                                                                                                                                                                                                                                                                |
|     | and the screen on the left would be displayed                                                                                                                                                                                                                                                                                                                                               |
|     | Notes                                                                                                                                                                                                                                                                                                                                                                                       |
|     | In here you can create a wire! To Create a Wire, it is important to first have all the necessary information before you create a Wire and then correctly insert this information. The Wire request has 5 sections as follows:  1. Ordering Customer Information 2. Payment Information 3. Beneficiary Bank Information 4. Beneficiary Customer Information 5. Intermediary Bank Information |

**Orders - Wire transfers** 

- 2. Payment Information represents transaction details
- **Currency** select the type of currency you want the wire to be from the list
- **Amount** Insert the amount of the wire in full
- Charges Transaction automatically set to "SHA". (See glossary)