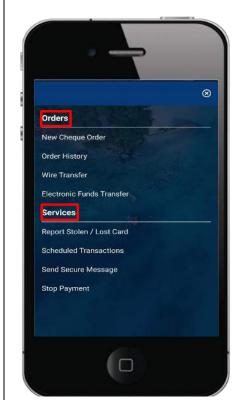

**Payment History** 

**Orders or Services** 

| Instructions - Orders |                                                                                        |
|-----------------------|----------------------------------------------------------------------------------------|
| No.                   | Task Details                                                                           |
| 1.                    | In the main <b>"Menu"</b> click on <b>"Orders/Services"</b> , the screen would display |
|                       | "Orders/Services", the screen would display                                            |
|                       | the image on the left                                                                  |
| Notes                 |                                                                                        |

# In Orders you can:

- Order cheque books (New Cheque Order)
- View Order History
- Create a Wire Transfer
- Perform and Electronic Transfer

# In Services you can:

- Report a card lost or stolen
- Create Scheduled Transactions
- Send Secure Message
- Place stop payment on a cheque

Instructions - Orders

No. Task Details

Notes

Order History
Will display the following information: