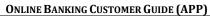

Settings

1. Select **Forgot password?**This allows you to reset your password and insert a new password. (Self-Reset)

- 2. Must answer at least one of your 3 security questions correctly.
  - 3. Hit **Submit** and the screen to the right will be displayed.