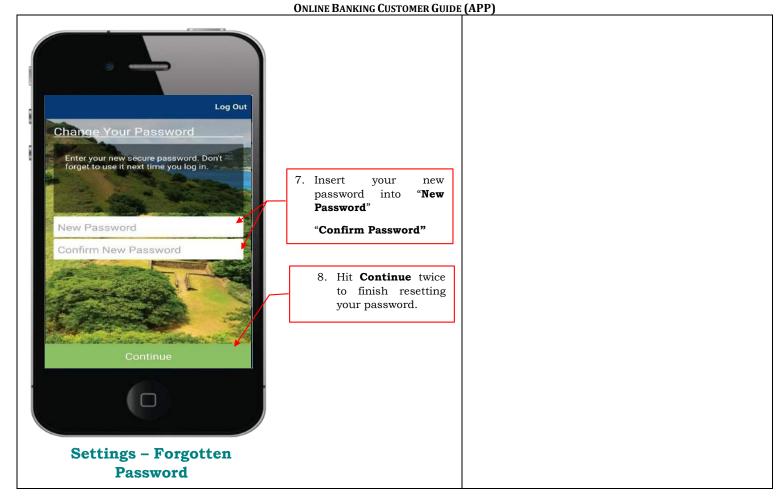

Settings

1. Select **Forgot password?**This allows you to reset your password and insert a new password. (Self-Reset)

- 2. Must answer at least one of your 3 security questions correctly.
  - 3. Hit **Submit** and the screen to the right will be displayed.