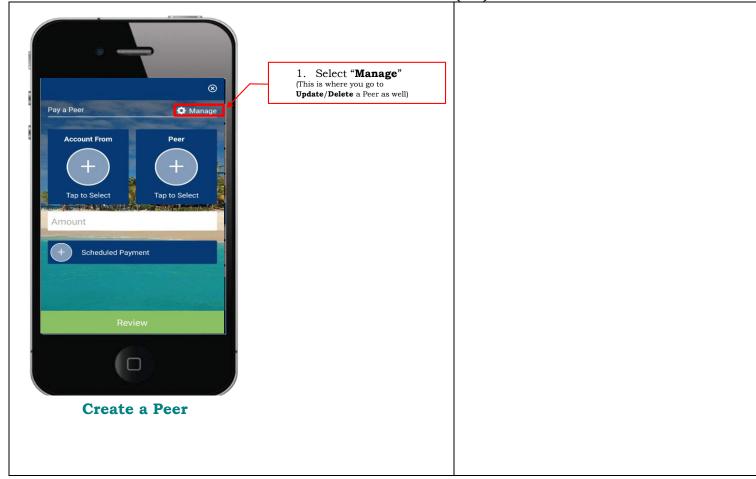

|     | Instructions – Create a Peer       |
|-----|------------------------------------|
| No. | Task Details                       |
| 1.  | Under "Payment" click "Pay a Peer" |
|     | Notes                              |
|     |                                    |