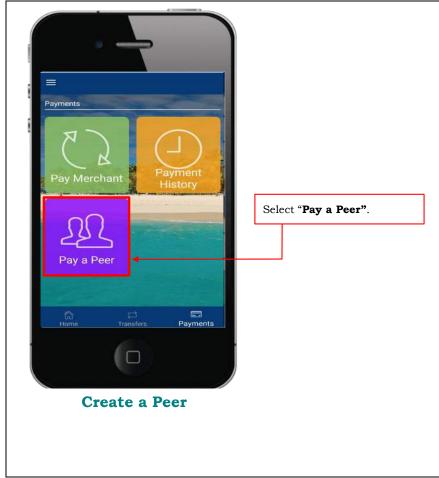

|     | Instructions – Create a Peer       |
|-----|------------------------------------|
| No. | Task Details                       |
| 1.  | Under "Payment" click "Pay a Peer" |
|     | Notes                              |
|     |                                    |