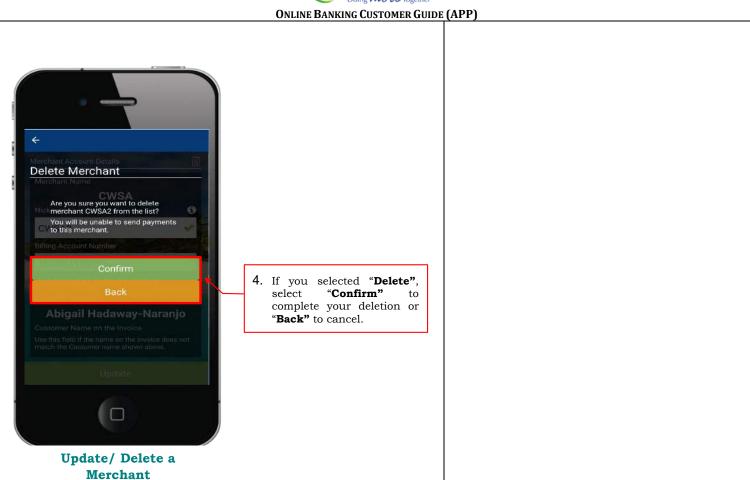

**Commented [CQ1]:** Not seeing the ""Customer Name on Invoice " bar

2. Select the merchant you wish to update or delete.

| In  | structions – Update/ Delete a Merchant                                                                  |
|-----|---------------------------------------------------------------------------------------------------------|
| No. | Task Details                                                                                            |
| 1.  | Under <b>"Pay Merchant"</b> click on the <b>"Manage"</b> icon on the top right-hand corner, which would |
|     | give the image displayed on the left                                                                    |
|     | Notes                                                                                                   |
|     |                                                                                                         |