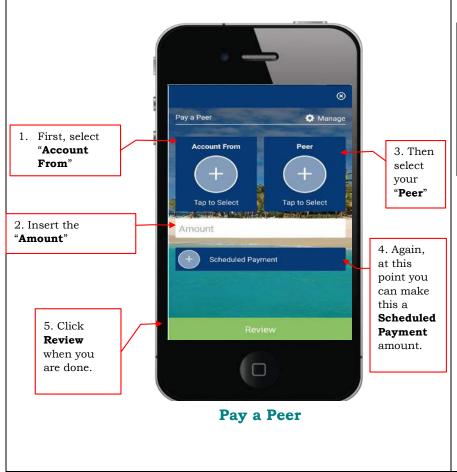

|     | Task Details                                 |
|-----|----------------------------------------------|
| 1 I |                                              |
| 1.  | Jnder "Payment" click "Pay a Peer", the      |
| s   | screen on the left would be displayed. Then  |
| c   | elick <b>"Peer"</b>                          |
|     | Notes                                        |
| C   | Once you have created your peer you can      |
| n   | now Pay a Peer.                              |
|     | •                                            |
| P   | Pay a Peer is similar to pay a merchant. But |
| e   | ensure you have created your peer first!     |