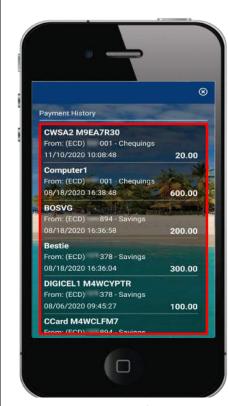

1. Click on "Payment History"

| Instructions – Payment History |                                           |  |
|--------------------------------|-------------------------------------------|--|
| No.                            | Task Details                              |  |
| 1.                             | From the main "Menu" click on "Payments", |  |
|                                | then click on "Payment History"           |  |
|                                | Notes                                     |  |
|                                | Payment History displays all payment      |  |
|                                | details made to Merchants and Peers from  |  |
|                                | all your accounts                         |  |

**Payment History** 

**Orders or Services** 

| Instructions - Orders |                                                                                        |
|-----------------------|----------------------------------------------------------------------------------------|
| No.                   | Task Details                                                                           |
| 1.                    | In the main <b>"Menu"</b> click on <b>"Orders/Services"</b> , the screen would display |
|                       | "Orders/Services", the screen would display                                            |
|                       | the image on the left                                                                  |
| Notes                 |                                                                                        |