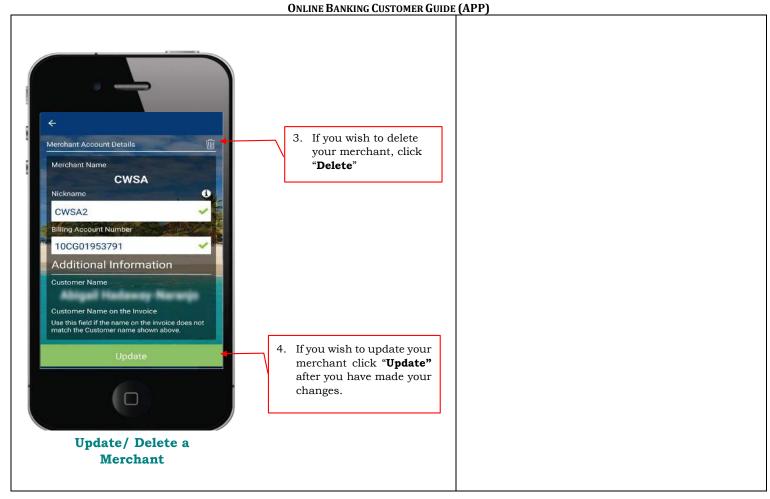

| Ir    | astructions – Create a Merchant (cont'd)                |
|-------|---------------------------------------------------------|
| No.   | Task Details                                            |
|       |                                                         |
| Notes |                                                         |
|       | This is where you go to Update/Delete as well (page 25) |

- 4. Select from a predefined list of merchants. The following are all the available merchants:
  - VINLEC
  - CWSA
  - Courts
  - LIME
  - Digicel
  - Karib Kable

Create a Merchant

Merchant Account Details 5. Insert your: Merchant Name a. Merchant CWSA Nickname Nickname b. Billing Account Nickname Number Billing Account Number c. Customer Name on the Invoice. Additional Information Customer Name 6. Click "Review" Use this field if the name on the invoice does not match the Customer name shown above. **Create a Merchant** 

**Commented [CQ1]:** Not seeing the ""Customer Name on Invoice " bar

2. Select the merchant you wish to update or delete.

| In  | structions – Update/ Delete a Merchant                                                                  |
|-----|---------------------------------------------------------------------------------------------------------|
| No. | Task Details                                                                                            |
| 1.  | Under <b>"Pay Merchant"</b> click on the <b>"Manage"</b> icon on the top right-hand corner, which would |
|     | give the image displayed on the left                                                                    |
|     | Notes                                                                                                   |
|     |                                                                                                         |