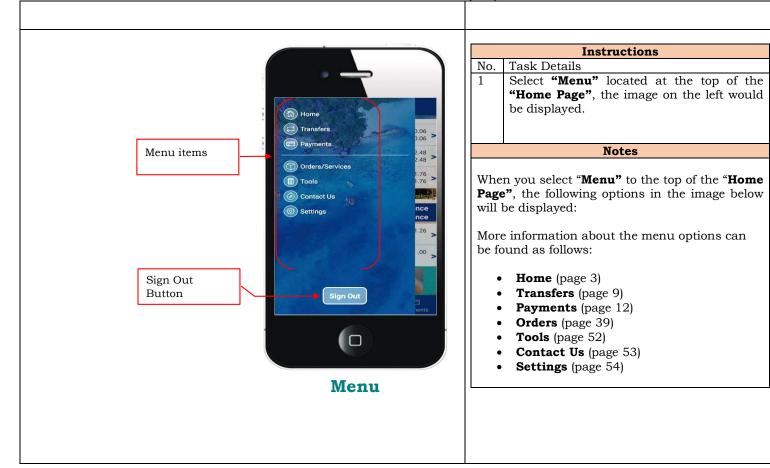

#### MOBILE APPLICATION OVERVIEW

|                  | Instructions – Account History           |
|------------------|------------------------------------------|
| No.              | Task Details                             |
| 1                | Select the account you desire and the    |
|                  | screen on the left will be displayed.    |
| , and the second | Notes                                    |
|                  | Here you would be able to select the     |
|                  | "Email" option to receive a copy of your |
|                  | statement.                               |
|                  |                                          |
|                  |                                          |
|                  |                                          |
|                  |                                          |
|                  |                                          |
|                  |                                          |