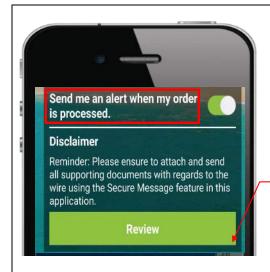

**Orders - Wire transfers** 

inserted the information, select "Review" On this screen you can click Modify to make any changes or "Create". By selecting Create, BOSVG will receive the information for processing and you will receive a confirmation email.

You will be notified via email if there are any errors, with the reason, so that the necessary amendments can be made. Once everything is in order, you will receive a notification of completion as a result of the "Send me an alert when my order" is completed notification being automatically checked seen in the image above.