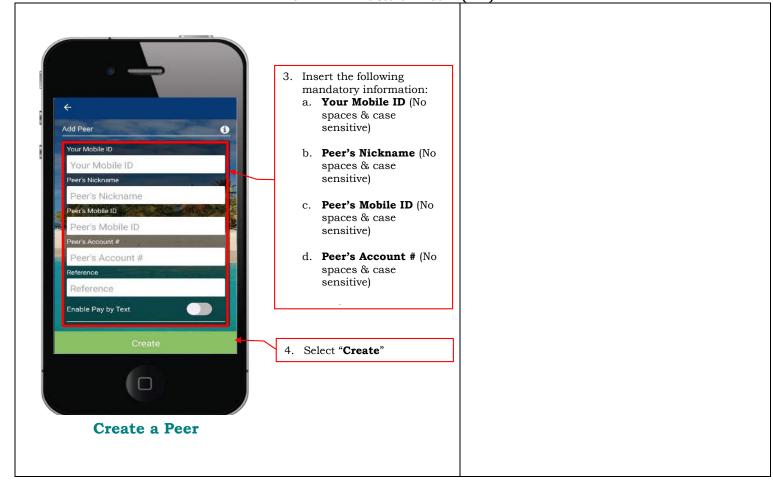

|     | Task Details                                 |
|-----|----------------------------------------------|
| 1 I |                                              |
| 1.  | Jnder "Payment" click "Pay a Peer", the      |
| s   | screen on the left would be displayed. Then  |
| c   | elick <b>"Peer"</b>                          |
|     | Notes                                        |
| C   | Once you have created your peer you can      |
| n   | now Pay a Peer.                              |
|     | •                                            |
| P   | Pay a Peer is similar to pay a merchant. But |
| e   | ensure you have created your peer first!     |