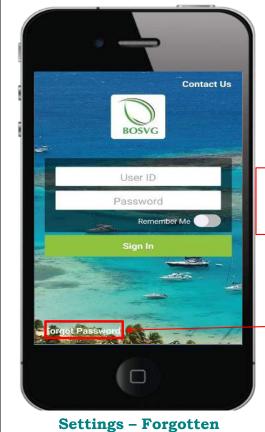

Settings

1. Select **Forgot password?**This allows you to reset your password and insert a new password. (Self-Reset)

- 2. Must answer at least one of your 3 security questions correctly.
  - 3. Hit **Submit** and the screen to the right will be displayed.