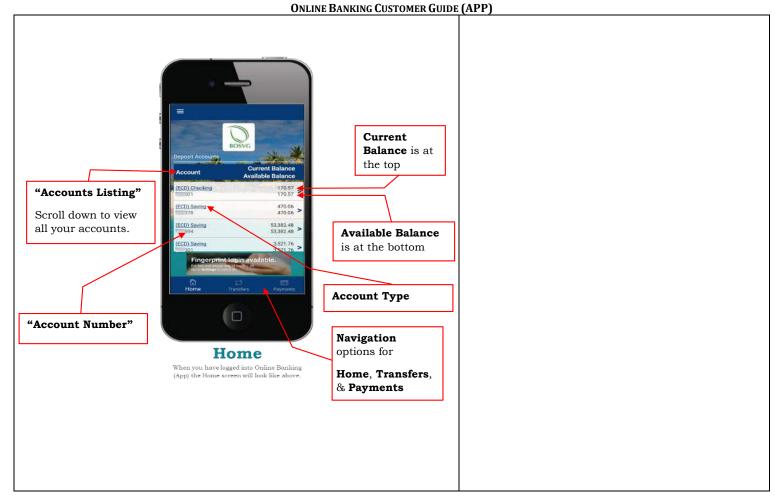

This document is the property of Bank of Saint Vincent and the Grenadines Ltd. Reproduction of this document or any part thereof, in any form or by any means, electronic or mechanical including photocopying, recording, storage in any information retrieval system, or otherwise is strictly prohibited without the expressed written permission of Bank of Saint Vincent and the Grenadines.©



#### MOBILE APPLICATION OVERVIEW











|                  | Instructions – Account History           |
|------------------|------------------------------------------|
| No.              | Task Details                             |
| 1                | Select the account you desire and the    |
|                  | screen on the left will be displayed.    |
| , and the second | Notes                                    |
|                  | Here you would be able to select the     |
|                  | "Email" option to receive a copy of your |
|                  | statement.                               |
|                  |                                          |
|                  |                                          |
|                  |                                          |
|                  |