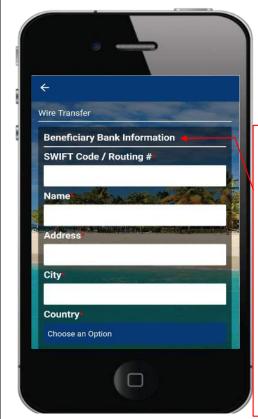

|     | Instructions - Orders - Wire Transfer                                                                                                                                                                                                                                                                                                                                                       |
|-----|---------------------------------------------------------------------------------------------------------------------------------------------------------------------------------------------------------------------------------------------------------------------------------------------------------------------------------------------------------------------------------------------|
| No. | Task Details                                                                                                                                                                                                                                                                                                                                                                                |
| 1.  | In the main <b>"Menu"</b> click on                                                                                                                                                                                                                                                                                                                                                          |
|     | "Orders/Services", the click "Wire Transfer"                                                                                                                                                                                                                                                                                                                                                |
|     | and the screen on the left would be displayed                                                                                                                                                                                                                                                                                                                                               |
|     | Notes                                                                                                                                                                                                                                                                                                                                                                                       |
|     | In here you can create a wire! To Create a Wire, it is important to first have all the necessary information before you create a Wire and then correctly insert this information. The Wire request has 5 sections as follows:  1. Ordering Customer Information 2. Payment Information 3. Beneficiary Bank Information 4. Beneficiary Customer Information 5. Intermediary Bank Information |

**Orders - Wire transfers** 

- 3. Beneficiary Bank Information
   represents receiving bank
  details
- Swift Code/ Routing #type receiving bank's code or routing number
- Name type bank's name
- Address type address of the receiving Bank of St Vincent and the Grenadines Ltd.
- **City** type bank's city
- **Country** select country of the receiving bank