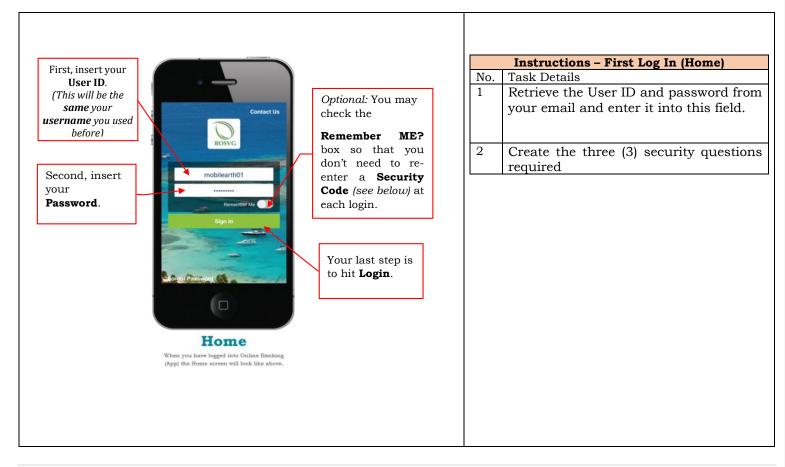

#### MOBILE APPLICATION OVERVIEW

|                  | Instructions – Account History           |
|------------------|------------------------------------------|
| No.              | Task Details                             |
| 1                | Select the account you desire and the    |
|                  | screen on the left will be displayed.    |
| , and the second | Notes                                    |
|                  | Here you would be able to select the     |
|                  | "Email" option to receive a copy of your |
|                  | statement.                               |
|                  |                                          |
|                  |                                          |
|                  |                                          |
|                  |                                          |
|                  |                                          |
|                  |                                          |