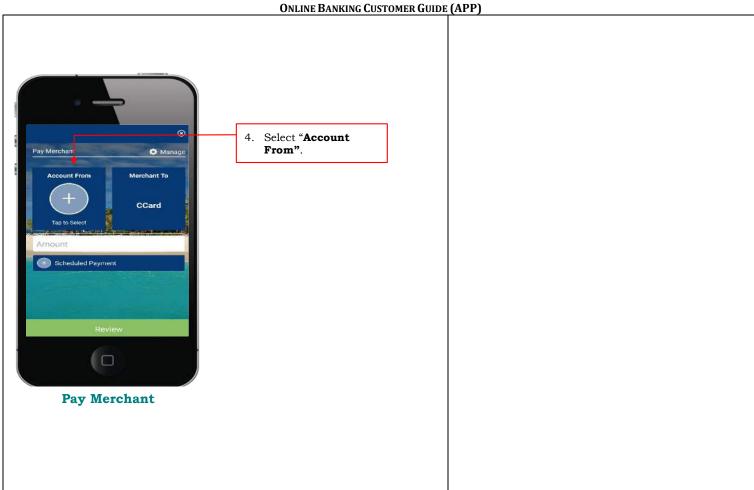

1. Select "Pay Merchant"

|     | Instructions - Create a Merchant                                    |
|-----|---------------------------------------------------------------------|
| No. | Task Details                                                        |
| 1   | Select "Pay Merchant" from the "Payments" option on the main "Menu" |
|     | Notes                                                               |
|     |                                                                     |