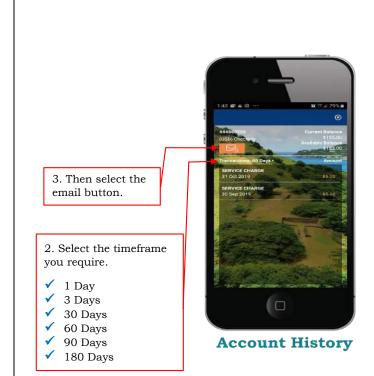

#### MOBILE APPLICATION OVERVIEW

|                  | Instructions – Account History           |
|------------------|------------------------------------------|
| No.              | Task Details                             |
| 1                | Select the account you desire and the    |
|                  | screen on the left will be displayed.    |
| , and the second | Notes                                    |
|                  | Here you would be able to select the     |
|                  | "Email" option to receive a copy of your |
|                  | statement.                               |
|                  |                                          |
|                  |                                          |
|                  |                                          |
|                  |                                          |
|                  |                                          |
|                  |                                          |

4. Select

preferred

format.

your

5. Select **Email History**, this will allow your selected history to be sent to your email address on file.

**Email History** 

## Instructions – Emailing Account History

No. Task Details

(See task details 3 to 5)

#### Notes

Here you would be able to **Email** the **History** of any account

**NB** – Only the first 50 transactions will be displayed for any number of days you select.

| No. | Task Details                                |
|-----|---------------------------------------------|
| 1   | Selecting "Loan" account will display the   |
|     | screen on the left                          |
| 2   | Clicking "Details" will display the account |
|     | details                                     |
|     | Notes                                       |
|     | Running balances for Loan accounts will     |
|     | not be displayed.                           |