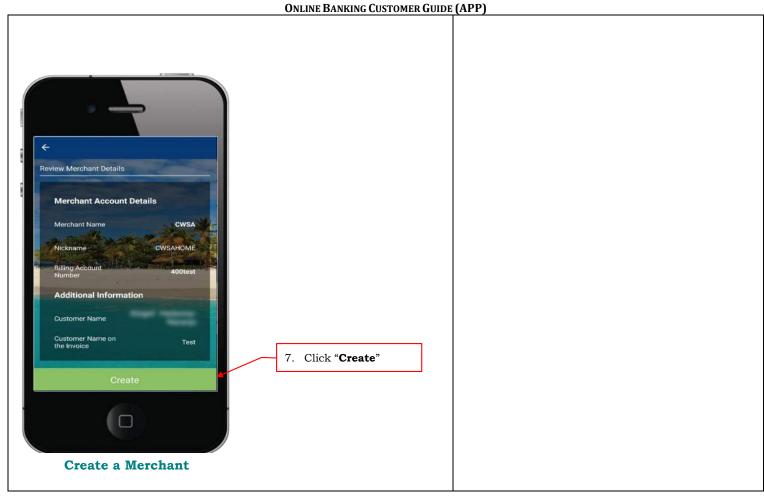

- 4. Select from a predefined list of merchants. The following are all the available merchants:
  - VINLEC
  - CWSA
  - Courts
  - LIME
  - Digicel
  - Karib Kable

Create a Merchant

Merchant Account Details 5. Insert your: Merchant Name a. Merchant CWSA Nickname Nickname b. Billing Account Nickname Number Billing Account Number c. Customer Name on the Invoice. Additional Information Customer Name 6. Click "Review" Use this field if the name on the invoice does not match the Customer name shown above. **Create a Merchant** 