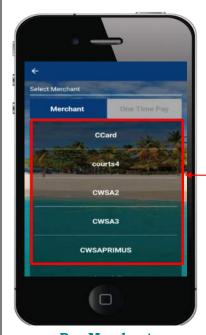

2. Here you may select the merchant that you are making the payment to.

**Pay Merchant** 

|     | Instructions - Pay Merchant (cont'd)                                                                                                                |
|-----|-----------------------------------------------------------------------------------------------------------------------------------------------------|
| No. | Task Details                                                                                                                                        |
|     |                                                                                                                                                     |
|     | Notes                                                                                                                                               |
|     | Ensure to review the transaction details and if satisfied click " <b>Submit</b> " or " <b>Back</b> " if you are not satisfied, to make any changes. |