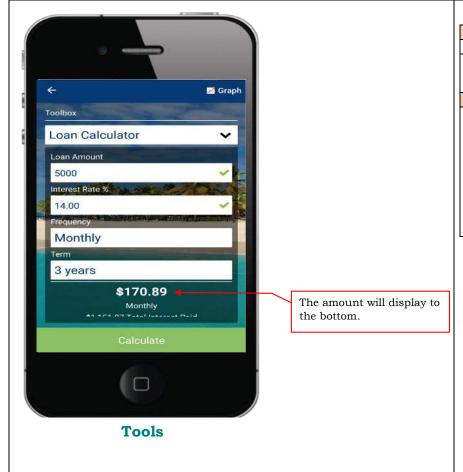

| Instructions – Tools |                                                     |
|----------------------|-----------------------------------------------------|
| No.                  | Task Details                                        |
| 1.                   | In the main "Menu" click on "Tools", clicking       |
|                      | on the <b>"Loan Calculator"</b> would result in the |
|                      | screen on the left                                  |
|                      | Notes                                               |
|                      | Here BOSVG is providing you with the                |
|                      | following Tools:                                    |
|                      | Loan Calculator                                     |
|                      | <ul> <li>Savings Calculator</li> </ul>              |
|                      | Mortgage Calculator                                 |
|                      | Simple Calculator                                   |
|                      | •                                                   |
|                      | Simply insert the information you require           |
| İ                    | into the fields and select Calculate.               |