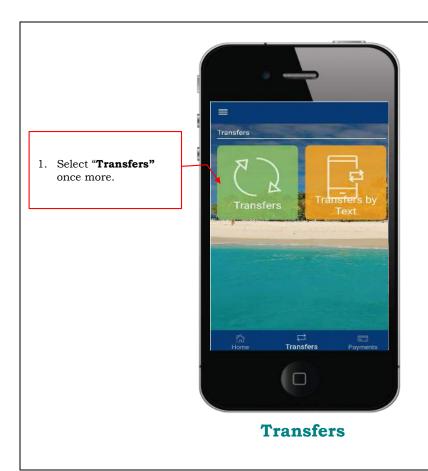

|     | Instructions – Transfers                                                   |
|-----|----------------------------------------------------------------------------|
| No. | Task Details                                                               |
| 1   | To make a transfer from one of your accounts to another, select "Transfer" |
|     | Notes                                                                      |
|     | Notes                                                                      |
| L   |                                                                            |