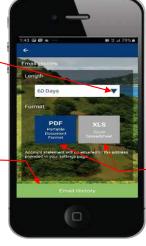

4. Select

preferred

format.

your

5. Select **Email History**, this will allow your selected history to be sent to your email address on file.

**Email History** 

## Instructions – Emailing Account History

No. Task Details

(See task details 3 to 5)

#### Notes

Here you would be able to **Email** the **History** of any account

**NB** – Only the first 50 transactions will be displayed for any number of days you select.

| No. | Task Details                                |
|-----|---------------------------------------------|
| 1   | Selecting "Loan" account will display the   |
|     | screen on the left                          |
| 2   | Clicking "Details" will display the account |
|     | details                                     |
|     | Notes                                       |
|     | Running balances for Loan accounts will     |
|     | not be displayed.                           |