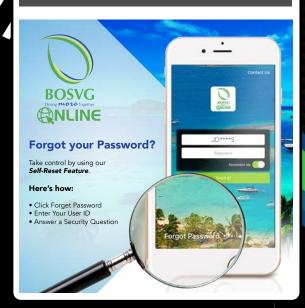

### Need to make a Payment? Here's how:

- Access your iWallet App
- Scan the code provided by the Payee
- Type in the Amount of the payment
- Confirm the Transaction

Instant funds transferred in a few easy steps. Part of our Convenience Suite of products.